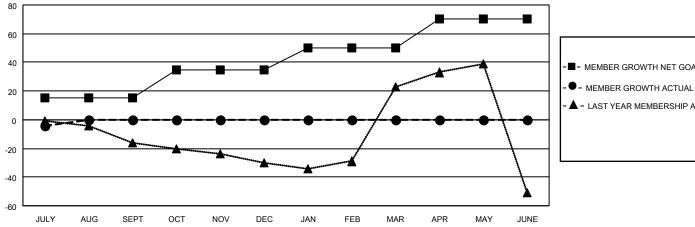

## GOALS AND ACTUAL MEMBERS CUMULATIVE

| - | MEMBER GROWTH NET GOAL |  |
|---|------------------------|--|
|   |                        |  |

- LAST YEAR MEMBERSHIP ACTUAL

| DROPPED CLUBS: 0 |   | 2 CLUBS OF 81 ADDED 1 OR MORE | GENDER DISTRIBUTION        |                |
|------------------|---|-------------------------------|----------------------------|----------------|
|                  |   | NEW MEMBERS                   | MALE                       | 1,394 (71.12%) |
|                  |   |                               | FEMALE                     | 566 (28.88%)   |
| DROPPED MEMBERS  |   |                               | NON BINARY                 | 0 (0.00%)      |
| DECEASED         | 2 |                               | PREFER NOT TO ANSWER       | 0 (0.00%)      |
| CLUB CANCELLED   | 0 |                               | TOTAL FAMILY UNIT MEMBERS  | 28             |
| OTHER            | 4 | CLICK HERE FOR CUMULATIVE     | TOTAL FAMILY UNIT MEMBERS  | 20             |
| TOTAL            | 6 | MEMBERSHIP DATA               | FAMILY MEMBERS PAYING HALI | F 14           |